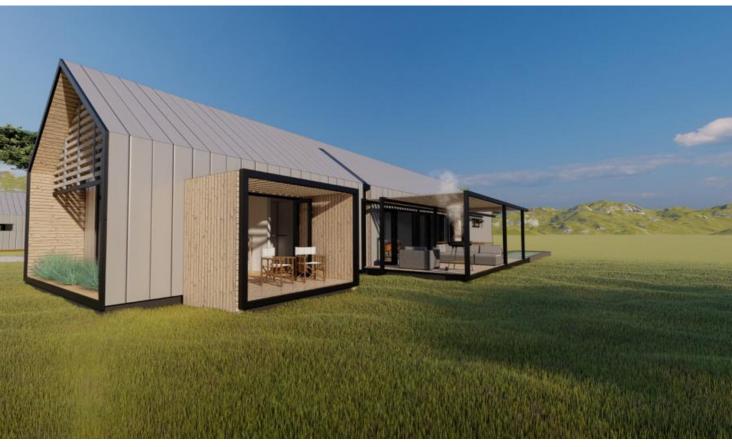

## Multi- Functional Structures Into Barnyard Vernacular Home

## **Steel Frame | Timber Cladding Hybridisation**