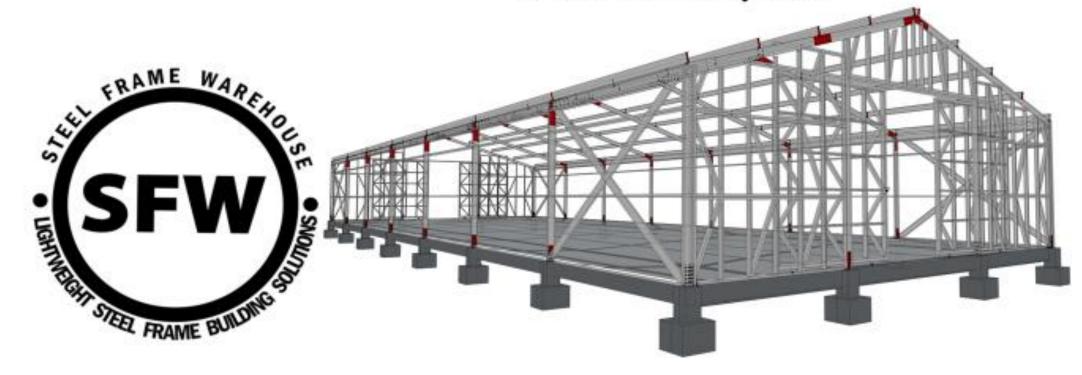

## **Lightweight Steel Frame Construction**

www.steelframewarehouse 0726472533 andre@steelframewarehouse.co.za

## Lightweight Steel Frame Roll Forming Services 89mm Web | 150mm Web

Gauge Thickness 0.80mm | 1.00mm | 1.2mm Gauge Galvanised Steel G550 Z200 | Z275 Frame Pre Assembly Services

www.steelframewarehouse 0726472533 andre@steelframewarehouse.co.za