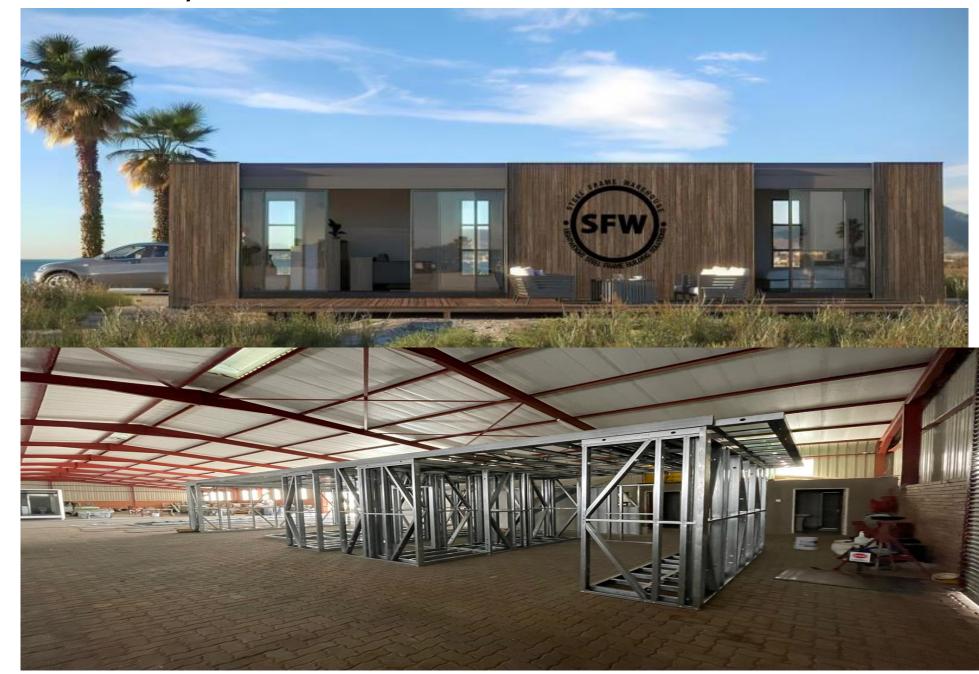

## **Steel Frame | Timber Cladding Hybridisation**

## Building On Difficult Terrain No Problem With Lightweight Steel Frame