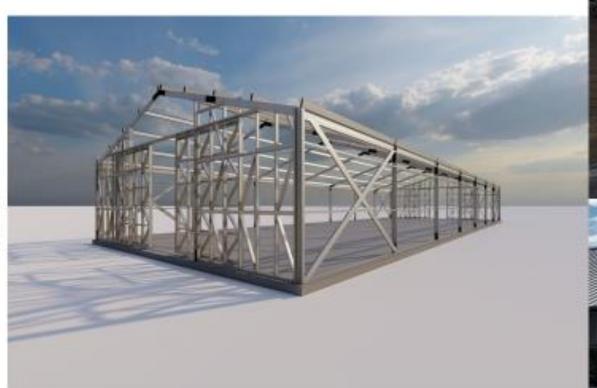

n Request
- Portal Frame Bays are 4.800mm Apart Heights Can Vary From 2.4m /3.6m/4.8m/6m

## Multi- Functional Structures Portal Frame System



www.steelframewarehouse.co.za

## **Light Weight Steel Frame Construction**







andre@steelframewarehouse.co.za



## Light Weight Steel Frame Galvanised Portal Frame with Roof Covering and Wall Cladding





## **Multi- functional Structures**

## Green House Polycarbonate Roof and Wall Cladding



**Andre Schlunz** 

0726472533 andre@steelframewarehouse.co.za

www.steelframewarehouse.co.za



## **Multi-functional Structures**



**Andre Schlunz** 

0726472533 andre@steelframewarehouse.co.za

www.steelframewarehouse.co.za

**Green House** Polycarbonate Roof and Wall Cladding



## Multi- Functional Structures Into Barnyard Vernacular Home











## **Steel Frame | Timber Cladding Hybridisation**



## Building On Difficult Terrain No Problem With Lightweight Steel Frame









## Light Steel Frame Solutions - Residential

Residential - House Kruger(Eye of Africa)

Steel Frame with ETICS Application

## **Computer Aided Pre- Engineered Buildings**







## **Concept 3 D Printed Chalet Oasis Development**







**Development Of Building Typology** 

**Building Turn Key Projects** Or

**Grey Box Stage** 





## **Modern Church | Chapel**







## **Concept Modular Units**

FRAME WAREH

LIGHT STEEL FRAME BUILDING







Unit 78m2
One Bedroom
( can be expanded from doorway leading off passage )
Kitchenet
Shower | WC | Basin
Lounge Dining Room
Stacking Doors Onto Private Deck
Bedroom Door Opens onto Private Deck
Decking Ar