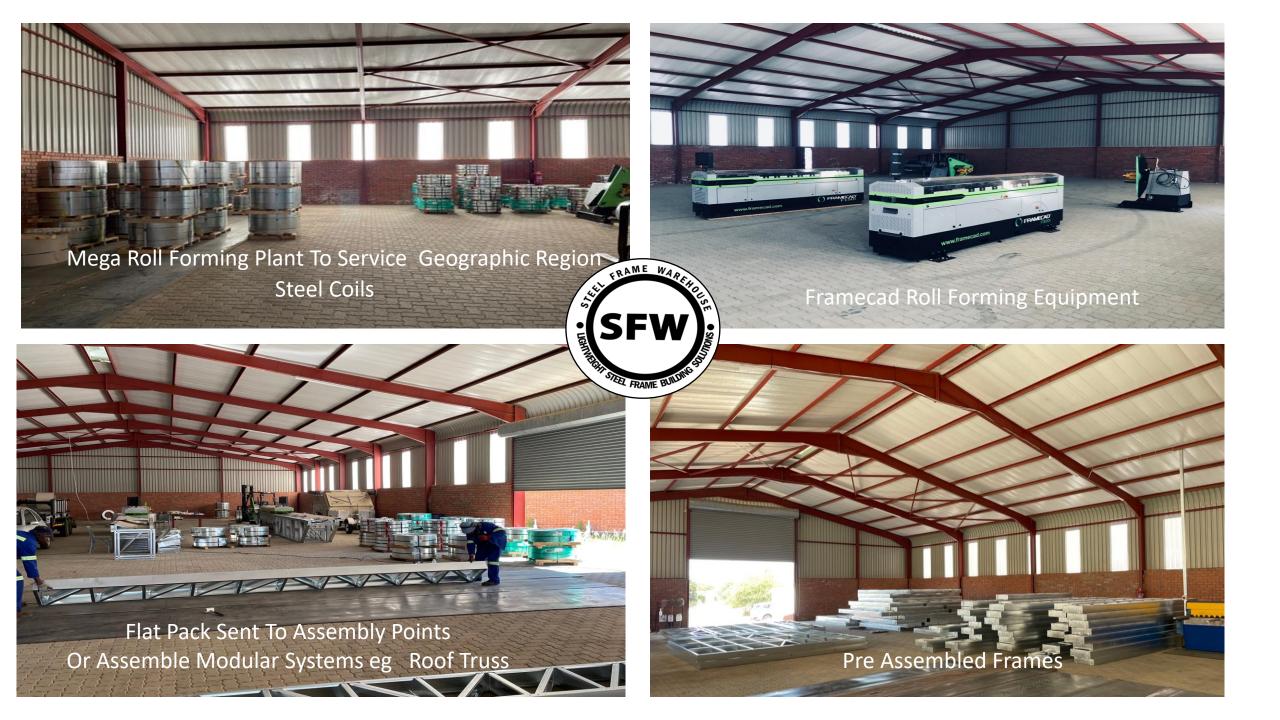

## Mega Manufacturing Plant + Distribution Service Centre

Lightweight Steel Frame Roll Forming Services 89mm Web | 150mm Web

Gauge Thickness 0.80mm | 1.00mm | 1.2mm Gauge Galvanised Steel G550 Z200 | Z275 Frame Pre Assembly Services

#### Procurement Process

Steel Coil Suppliers + Forecasting

Converted to Slit Coils 150mm web Yield 625 l/m 89mm web Yield 909l/m Roof Sheeting Snaplock Yield 571 l/m Transport

25 Tons On Average

Transport

Handling

Warehousing and
Distribution To Assembly
Plants

Handling Forklift

1000m2 Facility
Warehouse and Roll
Forming and Assembly
Plant

Warehouse Rental
Or
Build From Roll Forming
Equipment