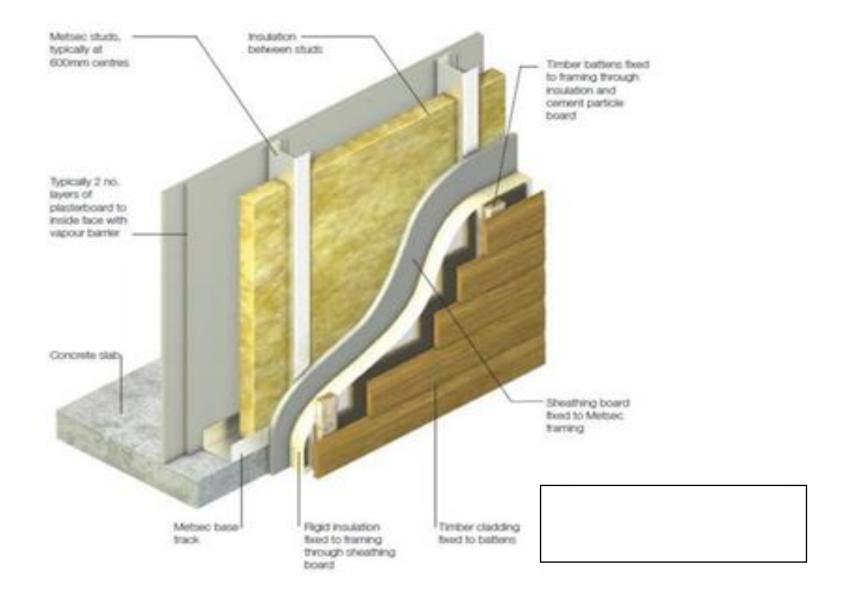

## **Steel Frame | Timber Cladding Hybridisation**

## **Fibre Cement Board Cladding Systems**