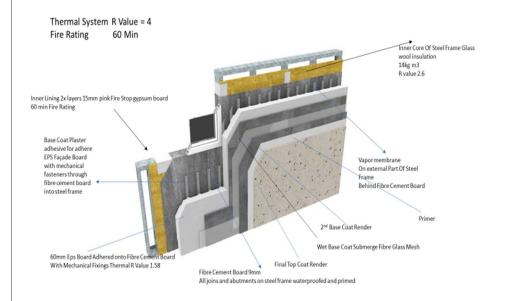

#### Thermal System R Value = 4 Fire Rating 60 Min

## **Fibre Cement Board Cladding Systems**