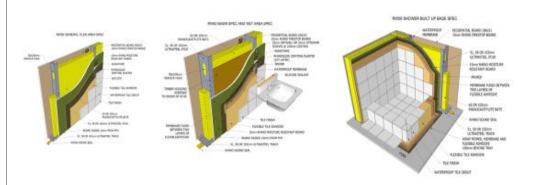

#### Plumbing Detailing

### Light Weight Steel Frame | Void Coffer and Trough Systems