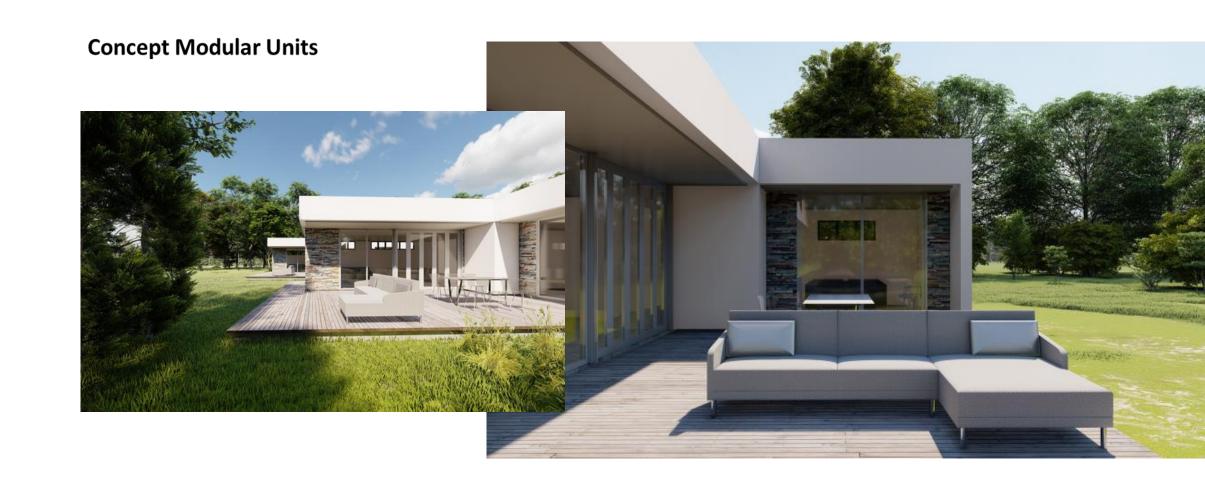

## **Concept Modular Units**

FRAME WAREH

LIGHT STEEL FRAME BUILDING

Unit 78m2
One Bedroom
( can be expanded from doorway leading off passage )
Kitchenet
Shower | WC | Basin
Lounge Dining Room
Stacking Doors Onto Private Deck
Bedroom Door Opens onto Private Deck
Decking Area 40 m2