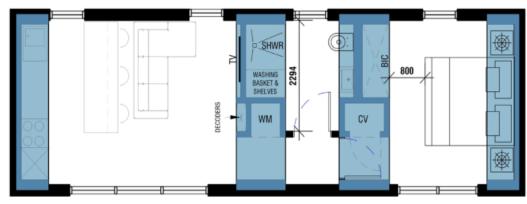

### Thermally Efficient Portable Pre Manufactured On Demand (POD)

www.steelframewarehouse 0726472533 andre@steelframewarehouse.co.za **Concept vs Reality** 

6m x 2.4m x 2.4m Height Pod Plumbed Electrified Kitchen Unit Fridge Stive Sink Shower Basin Close Coupled WC

Plug In and Use Extras Solar Gas Septic Tank

| Product Code     | Product | Item Name/Description                         | Price  |
|------------------|---------|-----------------------------------------------|--------|
| SFW SFP C 89     |         | C-Profile 89mm<br>0.80 mm - R/M               | R60.00 |
| SFW SFP C 150    |         | C-Profile 150mm<br>0.80 mm - R / M            | R80.00 |
| SFW UFP 89       |         | U-Profile 89mm<br>0.80 mm - R/M               | R60.00 |
| SFW UFP150       |         | U-Profile 150mm<br>0.8mm R/M                  | R80.00 |
| Product Number   |         | Scottsdale<br>0.80 mm - R / M                 | R65.00 |
| Product Number   |         | Scottsdale<br>0.80 mm - R / M                 | R65.00 |
| HVT-SCO001       |         | Scottsdale Joiner<br>38 x 38 x 2mm x 500      | R55.00 |
| HVT-BK007        |         | Bracket 7<br>173 x 300 x 0,8 (Scottsdale)     | R7.50  |
| HV-HANG-50 SHORT | Ň       | Truss Hanger 50 Short                         | R10.05 |
| HVT-BK002        |         | Bracket TDS<br>43mm Scottsdale Truss Tie Down | R7.30  |
| HV-HANG-MINI     |         | Truss Hanger Mini<br>TRUSS HANGER-40 SHORT    | R8.00  |