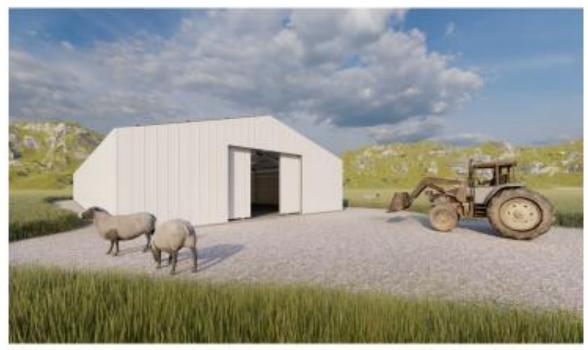

## **Building Typologies**

- Multi Functional Building
- Farm Shed
- Warehouse
- Barnyard Vernacular House
- Retail Outlets Warehouse Typology
- Fast Track and Cost Effective Construction
- 11.80m 23.6m Roof Span –Any Length Transportable In A Container If Required
- Farm Shed Roof Covering Only
- Farm Shed Roof Covering and Partial Wall Cladding Or Full Wall Cladding
- Part Of The Cladding Roof and Walls Can Be Polycarbonate for Natural Light
- Sliding Doors
- High Tensile Steel Frame G550 Galvanising Z200 or Z275 Depending On Climate Zone
- No Painting Required | Steel Longevity
- No Crane required for Erection Of Steel Portal Frame Light Weight Steel
- Complete Structure is Pre Engineered | Software and Local Engineer Sign Off
- Parts are Manufactured in KIT Form Ready to Erect | Part Numbered | Cut | Dimpled | Swaged
- Allied Fastening Components
- Complete Structure Can Be Packed and Transported In A Container and Exported
- Variations On Span and Length are Available on Request
- Portal Frame Bays are 4.800mm Apart Heights Can Vary From 2.4m /3.6m/4.8m/6m