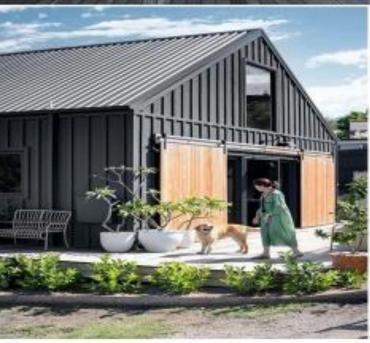

est
- Portal Frame Bays are 4.800mm Apart Heights Can Vary From 2.4m /3.6m/4.8m/6m

## Multi- Functional Structures Portal Frame System



www.steelframewarehouse.co.za

## **Light Weight Steel Frame Construction**







andre@steelframewarehouse.co.za



## Light Weight Steel Frame Galvanised Portal Frame with Roof Covering and Wall Cladding





## **Multi- functional Structures**

## Green House Polycarbonate Roof and Wall Cladding



**Andre Schlunz** 

0726472533 andre@steelframewarehouse.co.za

www.steelframewarehouse.co.za



## **Multi-functional Structures**



**Andre Schlunz** 

0726472533 andre@steelframewarehouse.co.za

www.steelframewarehouse.co.za

**Green House** Polycarbonate Roof and Wall Cladding



## Multi- Functional Structures Into Barnyard Vernacular Home











## **Steel Frame | Timber Cladding Hybridisation**



## Building On Difficult Terrain No Problem With Lightweight Steel Frame









## Light Steel Frame Solutions - Residential

Residential - House Kruger(Eye of Africa)

Steel Frame with ETICS Application

## **Computer Aided Pre- Engineered Buildings**







## **Concept 3 D Printed Chalet Oasis Development**







**Development Of Building Typology** 

**Building Turn Key Projects** Or

**Grey Box Stage** 





## **Modern Church | Chapel**







## **Concept Modular Units**

FRAME WAREH

LIGHT STEEL FRAME BUILDING







Unit 78m2
One Bedroom
( can be expanded from doorway leading off passage )
Kitchenet
Shower | WC | Basin
Lounge Dining Room
Stacking Doors Onto Private Deck
Bedroom Door Opens onto Private Deck
Decking Area 40