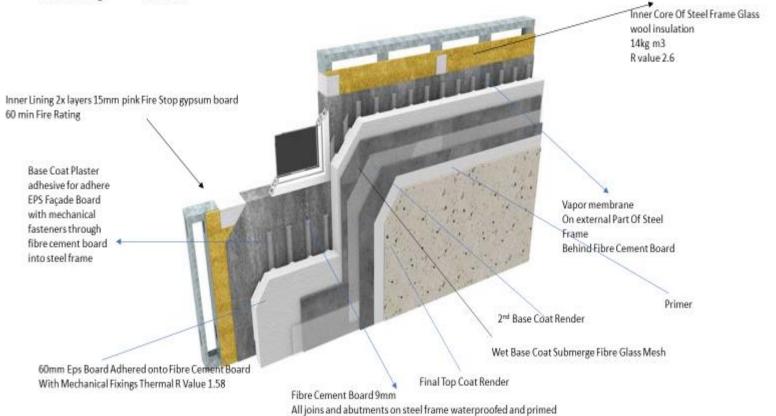

| R65.00 |
| HVT-SCO001       |         | Scottsdale Joiner<br>38 x 38 x 2mm x 500      | R55.00 |
| HVT-BK007        |         | Bracket 7<br>173 x 300 x 0,8 (Scottsdale)     | R7.50  |
| HV-HANG-50 SHORT | Ň       | Truss Hanger 50 Short                         | R10.05 |
| HVT-BK002        |         | Bracket TDS<br>43mm Scottsdale Truss Tie Down | R7.30  |
| HV-HANG-MINI     |         | Truss Hanger Mini<br>TRUSS HANGER-40 SHORT    | R8.00  |

# **Product Components**

**Price List** 

**Building Partners** 

**Know-How** 

**Skills Training** 

**Central Services** 

Business Development

Design
Cost
Contract
Precure
Supply
Train
Build



#### Plumbing Detailing



### Light Weight Steel Frame | Void Coffer and Trough Systems



#### Thermal System R Value = 4 Fire Rating 60 Min









## **Fibre Cement Board Cladding Systems**





## Screen Facades - Shading Thermal + Building Enhancements



Product Development
Screen Façade 3 D Printed Prototype
Actual Build







## **Drone Surveying Photography**





- Inspect Roof Coverings
- Building Process Stages
- Hard To Get To Places
- Real Estate Coverage
- Solar Roof Panel Inspection
- Façade Inspection
- Larger Farm Environments Property Inspection





























# **Steel Frame Warehouse**

Lightweight Steel Frame Building Solutions

Andre Schlunz

Mobile 072 647 2533

Email andre@steelframewarehouse.co.za



Consultation | Plan | Manufacture | Steel Frame Structures | Roof + Wall Cladding | Insulation | Brackets Fasteners | Anchors | Steel Frame Building Partners

Building Solutions Fire Acoustics