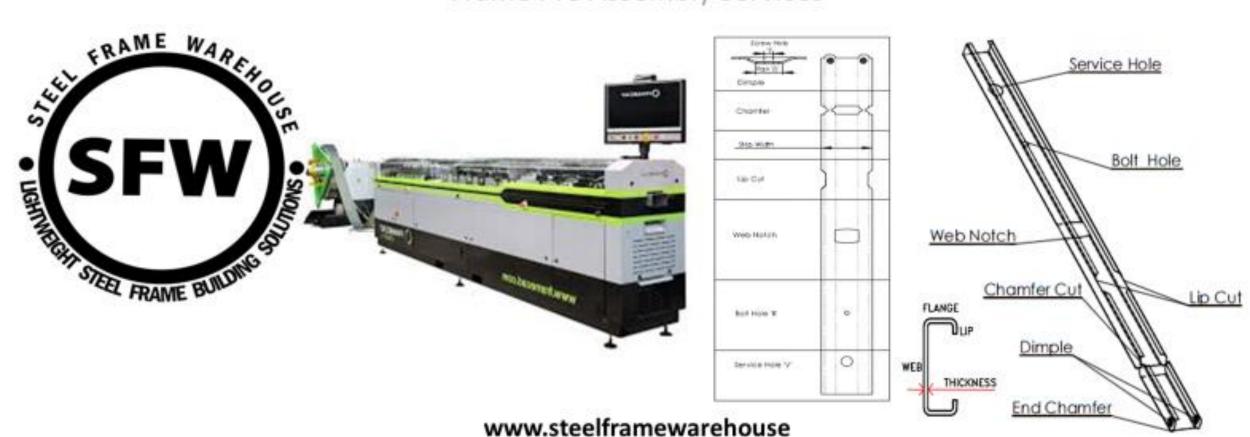

## Lightweight Steel Frame Roll Forming Services 89mm Web | 150mm Web

Gauge Thickness 0.80mm | 1.00mm | 1.2mm Gauge Galvanised Steel G550 Z200 | Z275 Frame Pre Assembly Services

www.steelframewarehouse 0726472533 andre@steelframewarehouse.co.za

#### Procurement Process

Steel Coil Suppliers + Forecasting

Converted to Slit Coils 150mm web Yield 625 l/m 89mm web Yield 909l/m Roof Sheeting Snaplock Yield 571 l/m Transport

25 Tons On Average

Transport