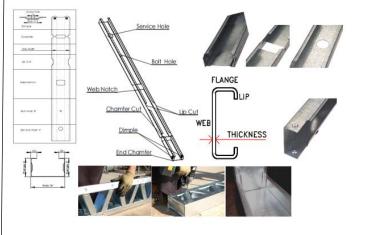

## Manufacturing Process

**Cold Rolled Steel Profiles** 

**Cold Rolled Roof Sheeting** 

#### Design Pre Engineering Pre Fabrication File

Framecad Profile

## Beneficiated Products 15mm + 89mm Roll Former

- Roof Truss
- Envelope Walls
- Internal Walls
- Floor Joists
- Girders
- Columns
- Load Bearing Webs

- Roof Sheeting Snaplock
- Concealed Ridge System
- Wall Cladding
- Bend Brake Machine
- Guillotine
- Facia Systems
- Barg Systems
- Ridge Cappings
- External and Internal Corners