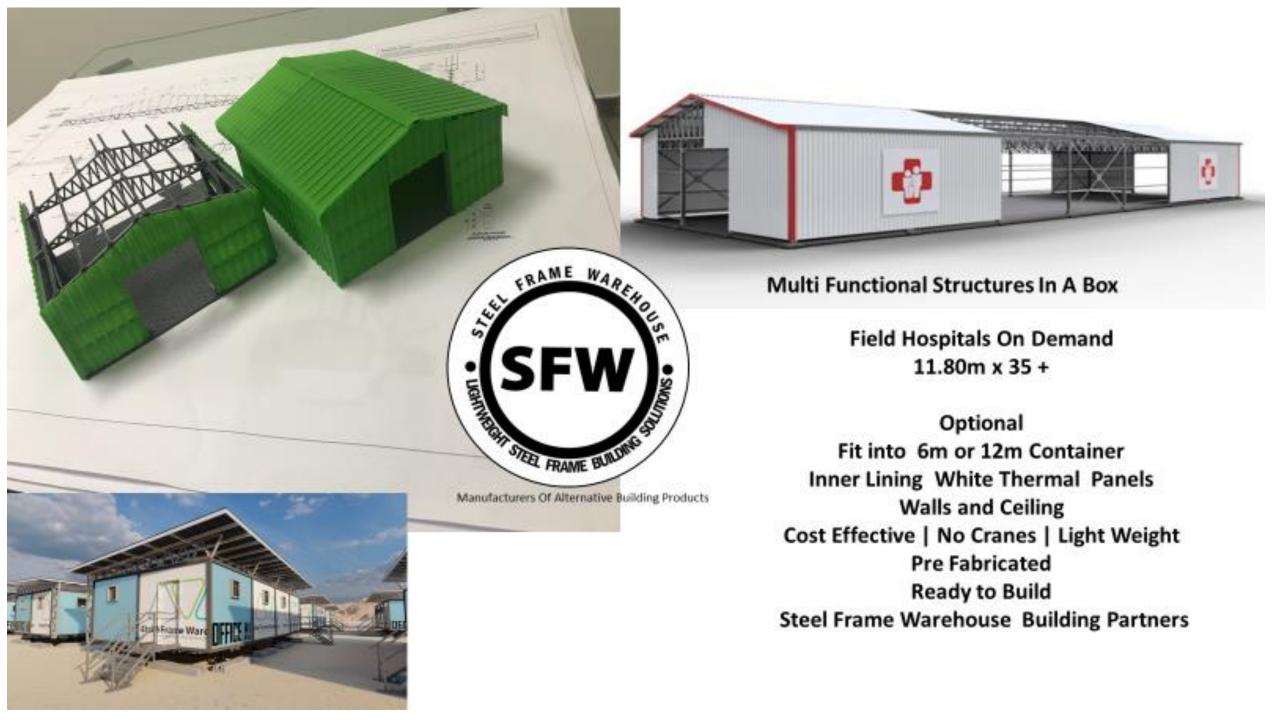

gn Off
- Parts are Manufactured in KIT Form Ready to Erect | Part Numbered | Cut | Dimpled | Swaged
- Allied Fastening Components
- Complete Structure Can Be Packed and Transported In A Container and Exported
- Variations On Span and Length are Available on Request
- Portal Frame Bays are 4.800mm Apart Heights Can Vary From 2.4m /3.6m/4.8m/6m

## Multi- Functional Structures Portal Frame System



www.steelframewarehouse.co.za

## **Light Weight Steel Frame Construction**







andre@steelframewarehouse.co.za



## Light Weight Steel Frame Galvanised Portal Frame with Roof Covering and Wall Cladding





## **Multi- functional Structures**

## Green House Polycarbonate Roof and Wall Cladding



**Andre Schlunz** 

0726472533 andre@steelframewarehouse.co.za

www.steelframewarehouse.co.za



## **Multi-functional Structures**



**Andre Schlunz** 

0726472533 andre@steelframewarehouse.co.za

www.steelframewarehouse.co.za

**Green House** Polycarbonate Roof and Wall Cladding



## Multi- Functional Structures Into Barnyard Vernacular Home











## **Steel Frame | Timber Cladding Hybridisation**



## Building On Difficult Terrain No Problem With Lightweight Steel Frame









## Light Steel Frame Solutions - Residential

Residential - House Kruger(Eye of Africa)

Steel Frame with ETICS Application

## **Computer Aided Pre- Engineered Buildings**







## **Concept 3 D Printed Chalet Oasis Development**







**Development Of Building Typology** 

**Building Turn Key Projects** Or

**Grey Box Stage** 





## **Modern Church | Chapel**







## **Concept Modular Unit