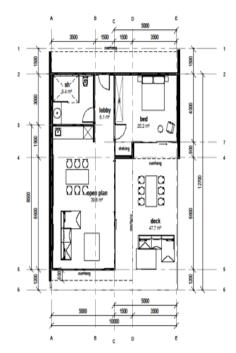

## **Concept Modular Units**

FRAME WAREH

LIGHT STEEL FRAME BUILDING

Unit 78m2
One Bedroom
( can be expanded from doorway leading off passage )
Kitchenet
Shower | WC | Basin
Lounge Dining Room
Stacking Doors Onto Private Deck
Bedroom Door Opens onto Private Deck
Decking Area 40 m2

Adjoining Unit Privacy