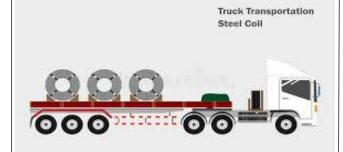

#### Procurement Process

Steel Coil Suppliers + Forecasting

Converted to Slit Coils 150mm web Yield 625 l/m 89mm web Yield 909l/m Roof Sheeting Snaplock Yield 571 l/m Transport

25 Tons On Average

Transport