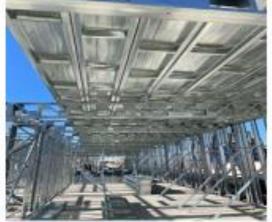

### Light Weight Steel Frame | Void Coffer and Trough Systems

#### Thermal System R Value = 4 Fire Rating 60 Min