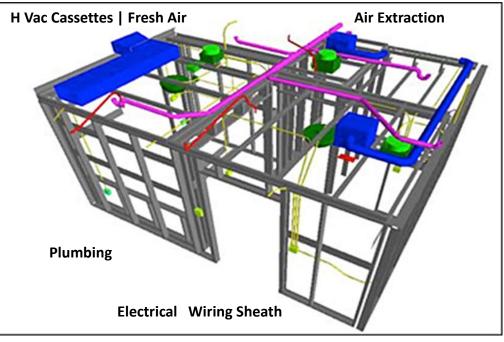

### **Steel Load Bearing POD Structure**

174

www.steelframewarehouse 0726472533 andre@steelframewarehouse.co.za **Pre Commissioned** 

Fire Rated
Acoustical Performance
Built In Factory
Environment

### Thermally Efficient Portable Pre Manufactured On Demand (POD)

www.steelframewarehouse 0726472533 andre@steelframewarehouse.co.za **Concept vs Reality** 

6m x 2.4m x 2.4m Height Pod Plumbed Electrified Kitchen Unit Fridge Stive Sink Shower Basin Close Coupled WC

#### Plumbing Detailing

### Light Weight Steel Frame | Void Coffer and Trough Systems