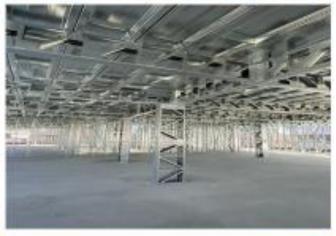

### Light Weight Steel Frame | Void Coffer and Trough Systems

#### Thermal System R Value = 4 Fire Rating 60 Min