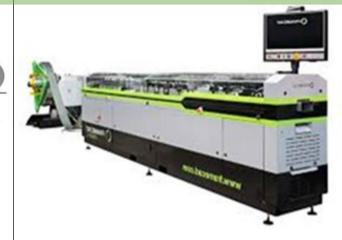

## Lightweight Steel Frame Roll Forming Services 89mm Web | 150mm Web

Gauge Thickness 0.80mm | 1.00mm | 1.2mm Gauge Galvanised Steel G550 Z200 | Z275 Frame Pre Assembly Services

www.steelframewarehouse 0726472533 andre@steelframewarehouse.co.za

**Pre -Engineered Structures Computer Aided Roll Forming Technology Fast Track** Accurate **Ease Of Construction Lightweight Steel Frames** 