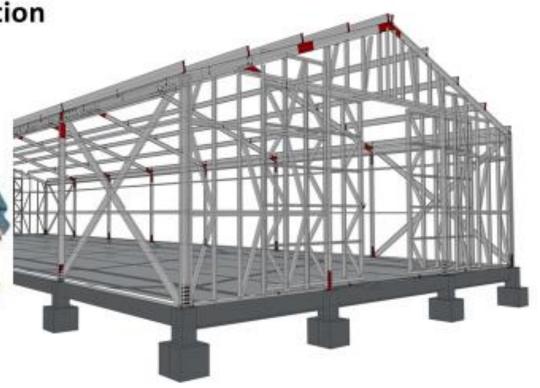

## **Lightweight Steel Frame Construction**

www.steelframewarehouse 0726472533 andre@steelframewarehouse.co.za

## Lightweight Steel Frame Roll Forming Services 89mm Web | 150mm Web

Gauge Thickness 0.80mm | 1.00mm | 1.2mm Gauge Galvanised Steel G550 Z200 | Z275 Frame Pre Assembly Services

www.steelframewarehouse 0726472533 andre@steelframewarehouse.co.za