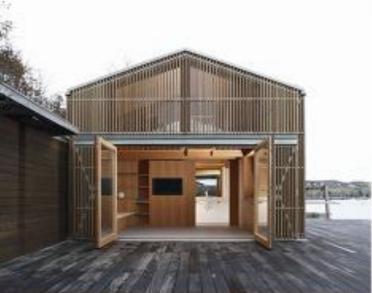

quest
- Portal Frame Bays are 4.800mm Apart Heights Can Vary From 2.4m /3.6m/4.8m/6m

## Multi- Functional Structures Portal Frame System



www.steelframewarehouse.co.za

## **Light Weight Steel Frame Construction**







andre@steelframewarehouse.co.za



## Light Weight Steel Frame Galvanised Portal Frame with Roof Covering and Wall Cladding





## **Multi- functional Structures**

## Green House Polycarbonate Roof and Wall Cladding



**Andre Schlunz** 

0726472533 andre@steelframewarehouse.co.za

www.steelframewarehouse.co.za



## **Multi-functional Structures**



**Andre Schlunz** 

0726472533 andre@steelframewarehouse.co.za

www.steelframewarehouse.co.za

**Green House** Polycarbonate Roof and Wall Cladding



## Multi- Functional Structures Into Barnyard Vernacular Home











## **Steel Frame | Timber Cladding Hybridisation**



## Building On Difficult Terrain No Problem With Lightweight Steel Frame









## Light Steel Frame Solutions - Residential

Residential - House Kruger(Eye of Africa)

Steel Frame with ETICS Application

## **Computer Aided Pre- Engineered Buildings**







## **Concept 3 D Printed Chalet Oasis Development**







**Development Of Building Typology** 

**Building Turn Key Projects** Or

**Grey Box Stage** 





## **Modern Church | Chapel**







## **Concept Modular Units**

FRAME WAREH

LIGHT STEEL FRAME BUILDING







Unit 78m2
One Bedroom
( can be expanded from doorway leading off passage )
Kitchenet
Shower | WC | Basin
Lounge Dining Room
Stacking Doors Onto Private Deck
Bedroom Door Opens onto Private Deck
Decking Area 4