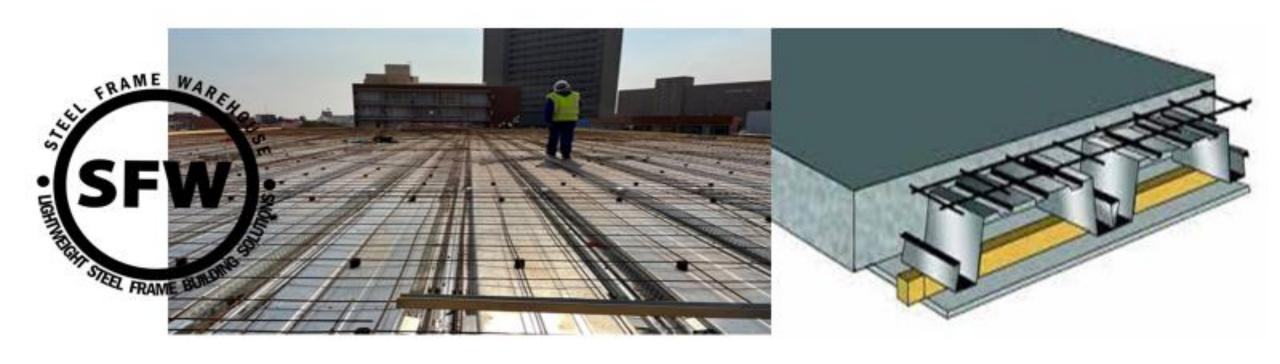

### Light Weight Steel Frame | Void Coffer and Trough Systems

#### Thermal System R Value = 4 Fire Rating 60 Min