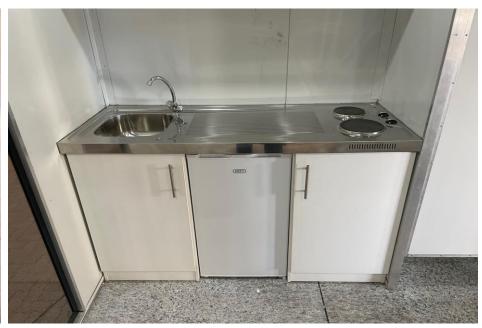

### Thermally Efficient Portable Pre Manufactured On Demand (POD)

www.steelframewarehouse 0726472533 andre@steelframewarehouse.co.za **Concept vs Reality** 

6m x 2.4m x 2.4m Height Pod Plumbed Electrified Kitchen Unit Fridge Stive Sink Shower Basin Close Coupled WC

Plug In and Use Extras Solar Gas Septic Tank

| Product Code     | Product | Item Name/Description                         | Price  |
|------------------|---------|-----------------------------------------------|--------|
| SFW SFP C 89     |         | C-Profile 89mm<br>0.80 mm - R/M               | R60.00 |
| SFW SFP C 150    |         | C-Profile 150mm<br>0.80 mm - R / M            | R80.00 |
| SFW UFP 89       |         | U-Profile 89mm<br>0.80 mm - R/M               | R60.00 |
| SFW UFP150       |         | U-Profile 150mm<br>0.8mm R/M                  | R80.00 |
| Product Number   |         | Scottsdale<br>0.80 mm - R / M                 | R65.00 |
| Product Number   |         | Scottsdale<br>0.80 mm - R / M                 | R65.00 |
| HVT-SCO001       |         | Scottsdale Joiner<br>38 x 38 x 2mm x 500      | R55.00 |
| HVT-BK007        |         | Bracket 7<br>173 x 300 x 0,8 (Scottsdale)     | R7.50  |
| HV-HANG-50 SHORT | Ň       | Truss Hanger 50 Short                         | R10.05 |
| HVT-BK002        |         | Bracket TDS<br>43mm Scottsdale Truss Tie Down | R7.30  |
| HV-HANG-MINI     |         | Truss Hanger Mini<br>TRUSS HANGER-40 SHORT    | R8.00  |