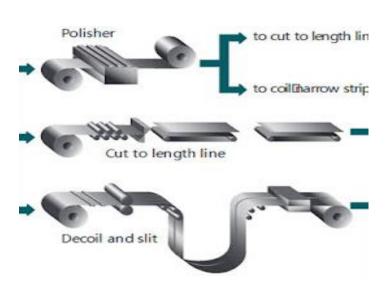

## Manufacturing Process

**Cold Rolled Steel Profiles** 

**Cold Rolled Roof Sheeting** 

#### Design Pre Engineering Pre Fabrication File

Framecad Profile

## Beneficiated Products 15mm + 89mm Roll Former

- Roof Truss
- Envelope Walls
- Internal Walls
- Floor Joists
- Girders
- Columns
- Load Bearing Webs

- Roof Sheeting Snaplock
- Concealed Ridge System
- Wall Cladding
- Bend Brake Machine
- Guillotine
- Facia Systems
- Barg Systems
- Ridge Cappings
- External and Internal Corners