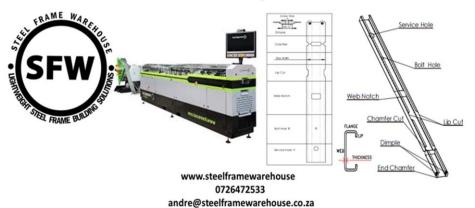

## Lightweight Steel Frame Roll Forming Services 89mm Web | 150mm Web

Gauge Thickness 0.80mm | 1.00mm | 1.2mm Gauge Galvanised Steel G550 Z200 | Z275 Frame Pre Assembly Services

www.steelframewarehouse 0726472533 andre@steelframewarehouse.co.za

#### Design Pre Engineering Pre Fabrication File

Framecad Profile

## Beneficiated Products 15mm + 89mm Roll Former

- Roof Truss
- Envelope Walls
- Internal Walls
- Floor Joists
- Girders
- Columns
- Load Bearing Webs

- Roof Sheeting Snaplock
- Concealed Ridge System
- Wall Cladding
- Bend Brake Machine
- Guillotine
- Facia Systems
- Barg Systems
- Ridge Cappings
- External and Internal Corners