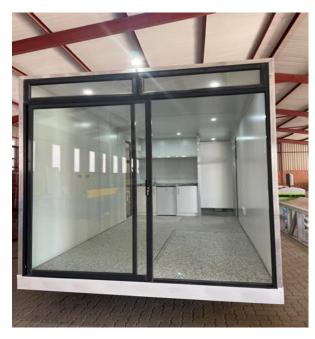

## **Concept Modular Units**

FRAME WAREH

LIGHT STEEL FRAME BUILDING

Unit 78m2
One Bedroom
( can be expanded from doorway leading off passage )
Kitchenet
Shower | WC | Basin
Lounge Dining Room
Stacking Doors Onto Private Deck
Bedroom Door Opens onto Private Deck
Decking Area 40 m2

# Factory Manufactured Unit Aluminium Profiles and Glazing Manufactured Pre Fit Off Site Ready To Install as Building is Erected

Fractional Ownership Units Oasis Kuruman Northern Cape Modular Construction Factory Built